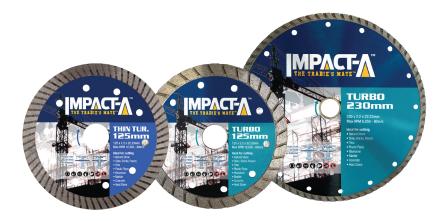

## **TURBO & THIN TURBO DIAMOND BLADES**

## **Key Features**

- Ideal for cutting Natural Stone, Bricks & Pavers, Tiles & Slate, Plastic Pipes, Bluestone & Marble and Concrete & Hard Stone
- Medium density diamond blades for fast cutting and long life
- Strong sintered bond
- Impact-A diamond blades have been safety tested in accordance with European Standard EN13236 - Safety Requirements for Diamond Abrasives

| DIAMETER | BORE  | SEGMENT<br>H x W | WEIGHT | MAX OPERATING<br>SPEED | PACK QTY | PRODUCT CODE |
|----------|-------|------------------|--------|------------------------|----------|--------------|
| 125mm    | 22.23 | 10/1.2mm         | 150g   | 12250                  | 1        | 29214        |
| 125mm    | 22.23 | 10/2.2mm         | 160g   | 12250                  | 1        | 29213        |
| 230mm    | 22.23 | 10/2.6mm         | 600g   | 6650                   | 1        | 29217        |